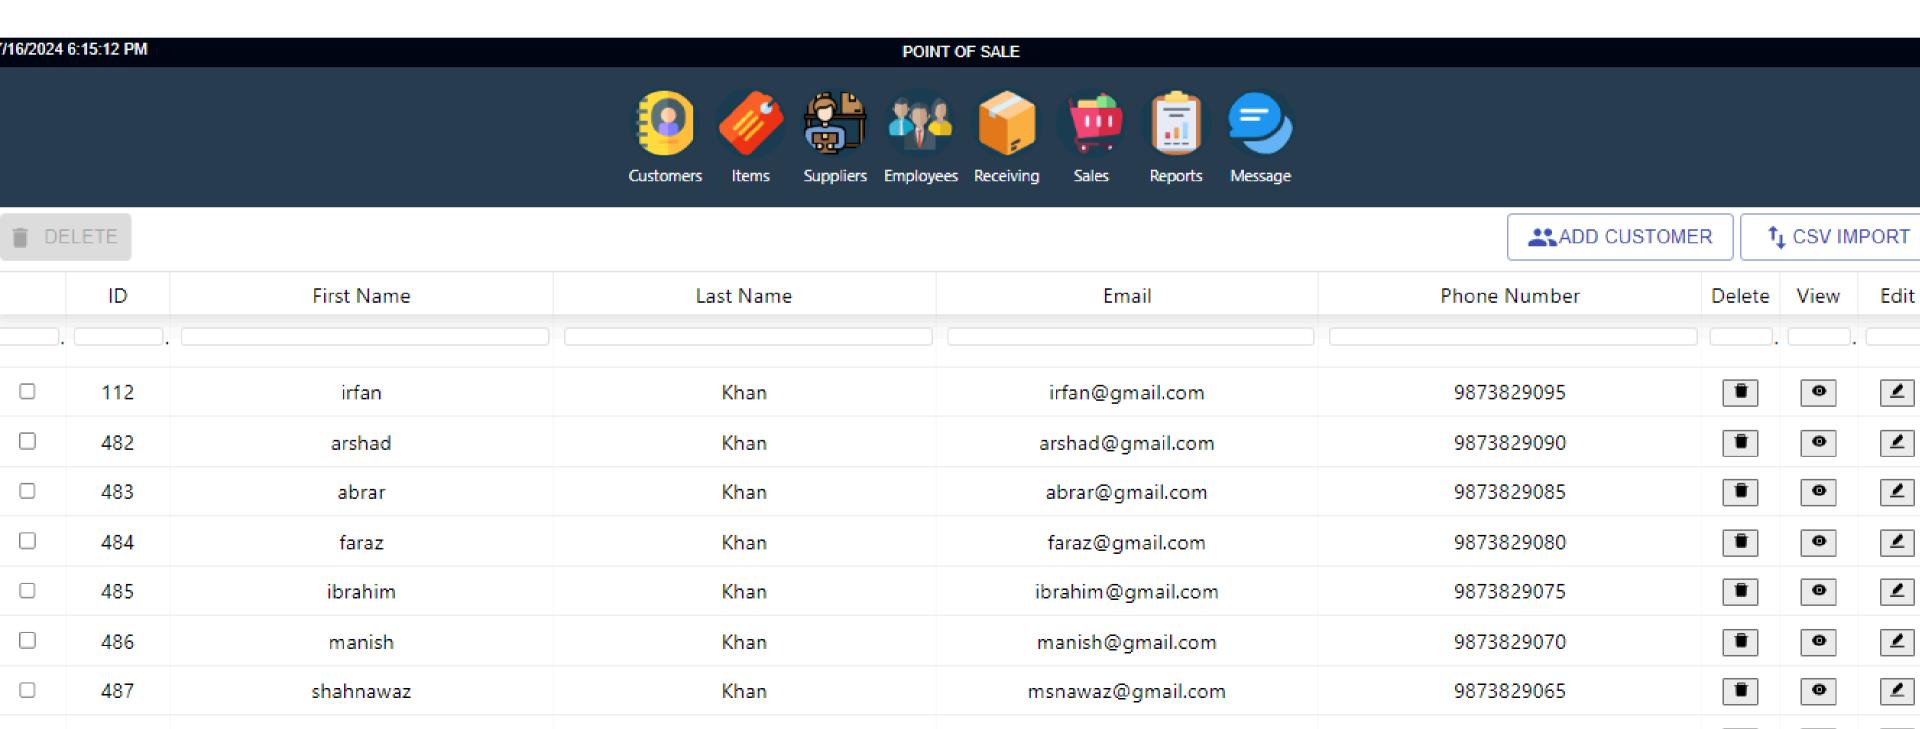

# **CUSTOMERS**

• Customer Management: Add, view, edit, and delete customer details. Import multiple customers using CSV.