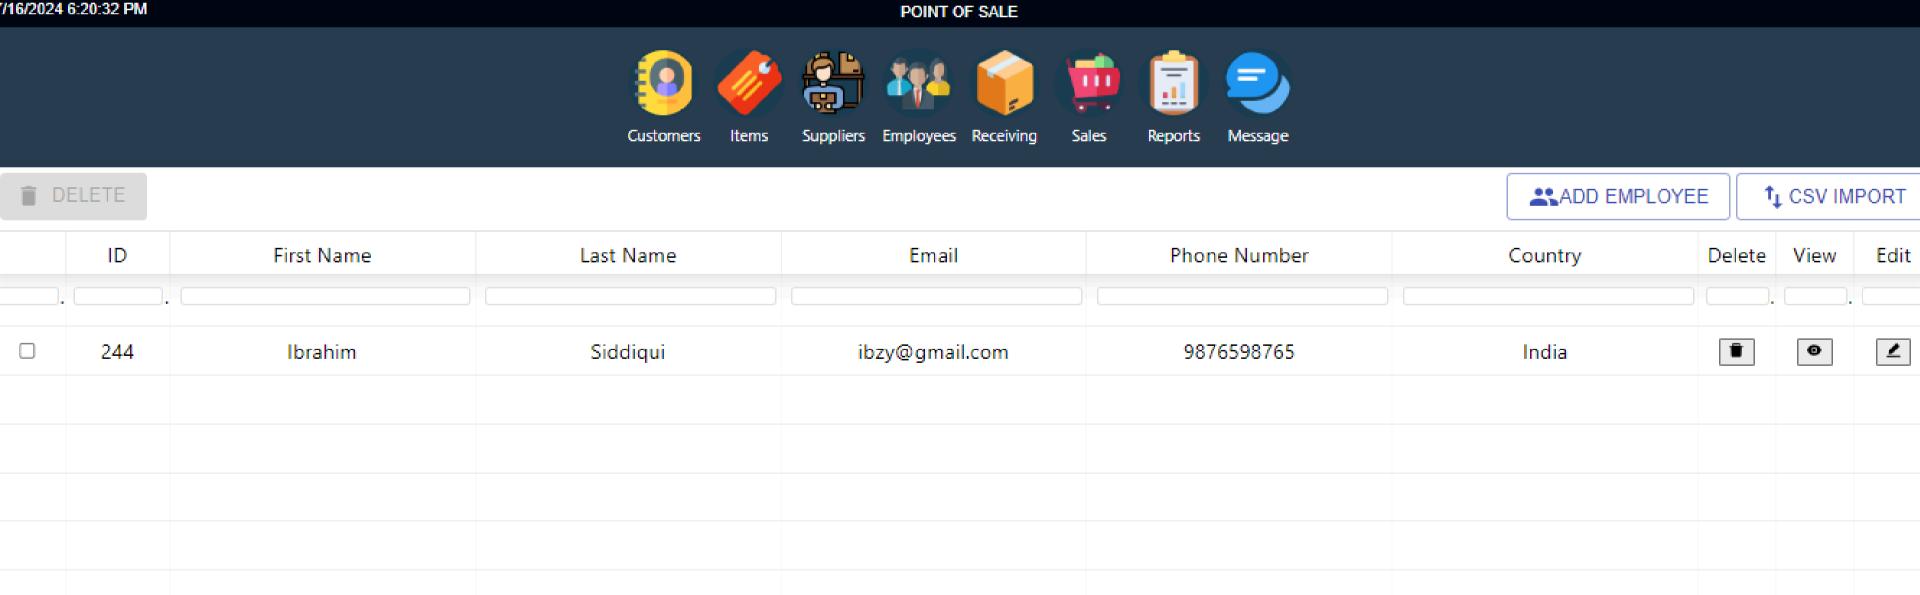

# **EMPLOYEES**

• **Employees Module:** Manage employee details by adding, viewing, editing, and deleting. Import multiple employees using CSV.