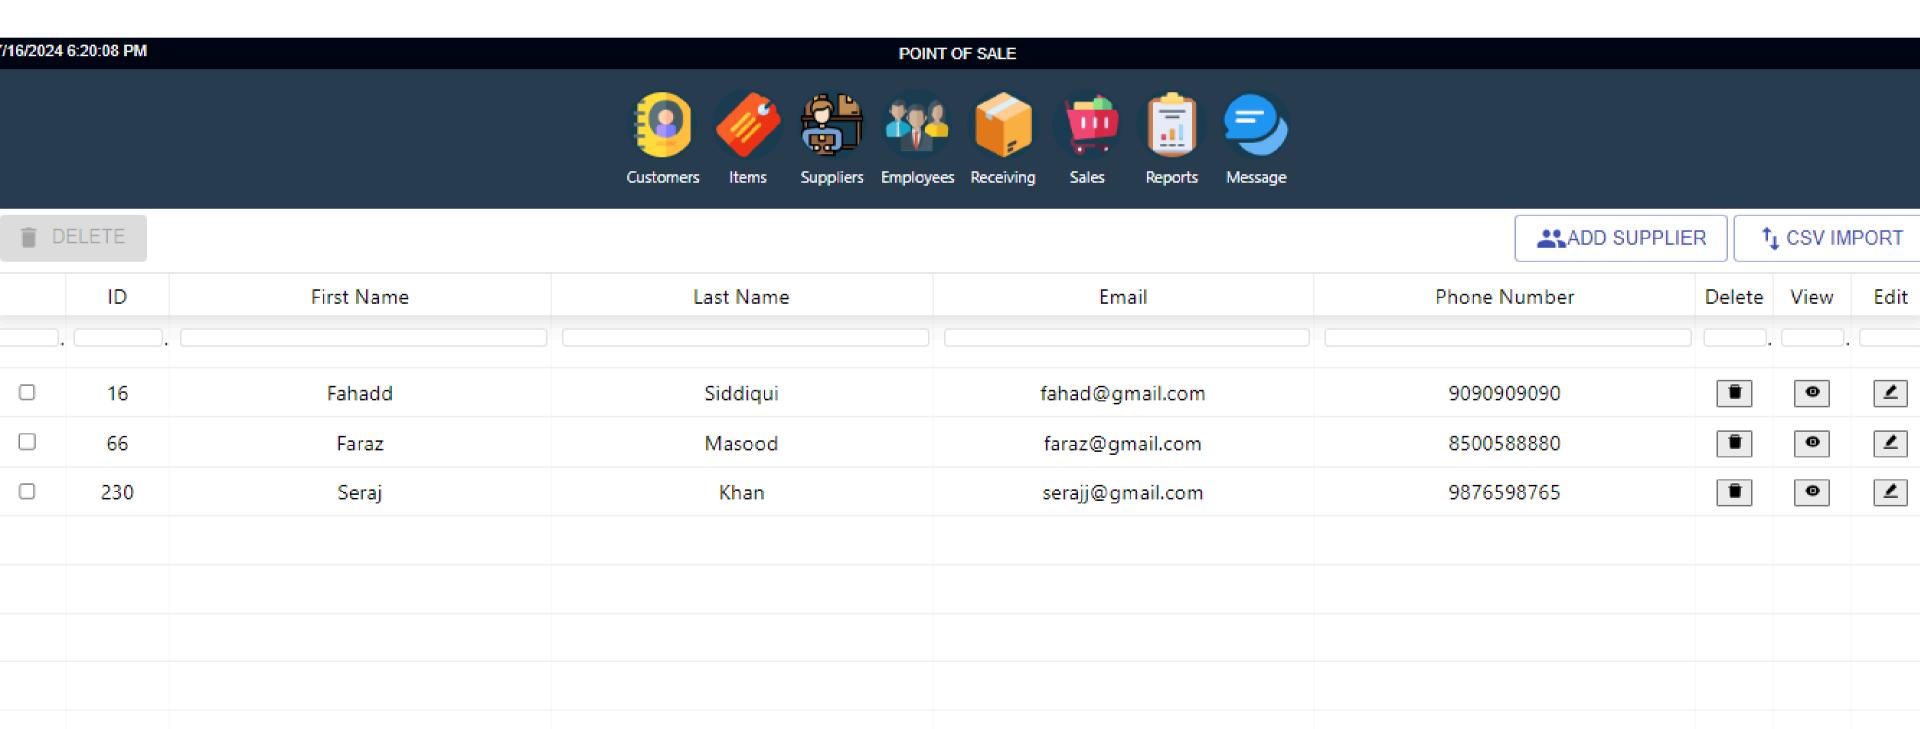

# **SUPPLIERS**

• **Supplier Management:** Add, view, edit, and delete supplier details. Import multiple suppliers using CSV.