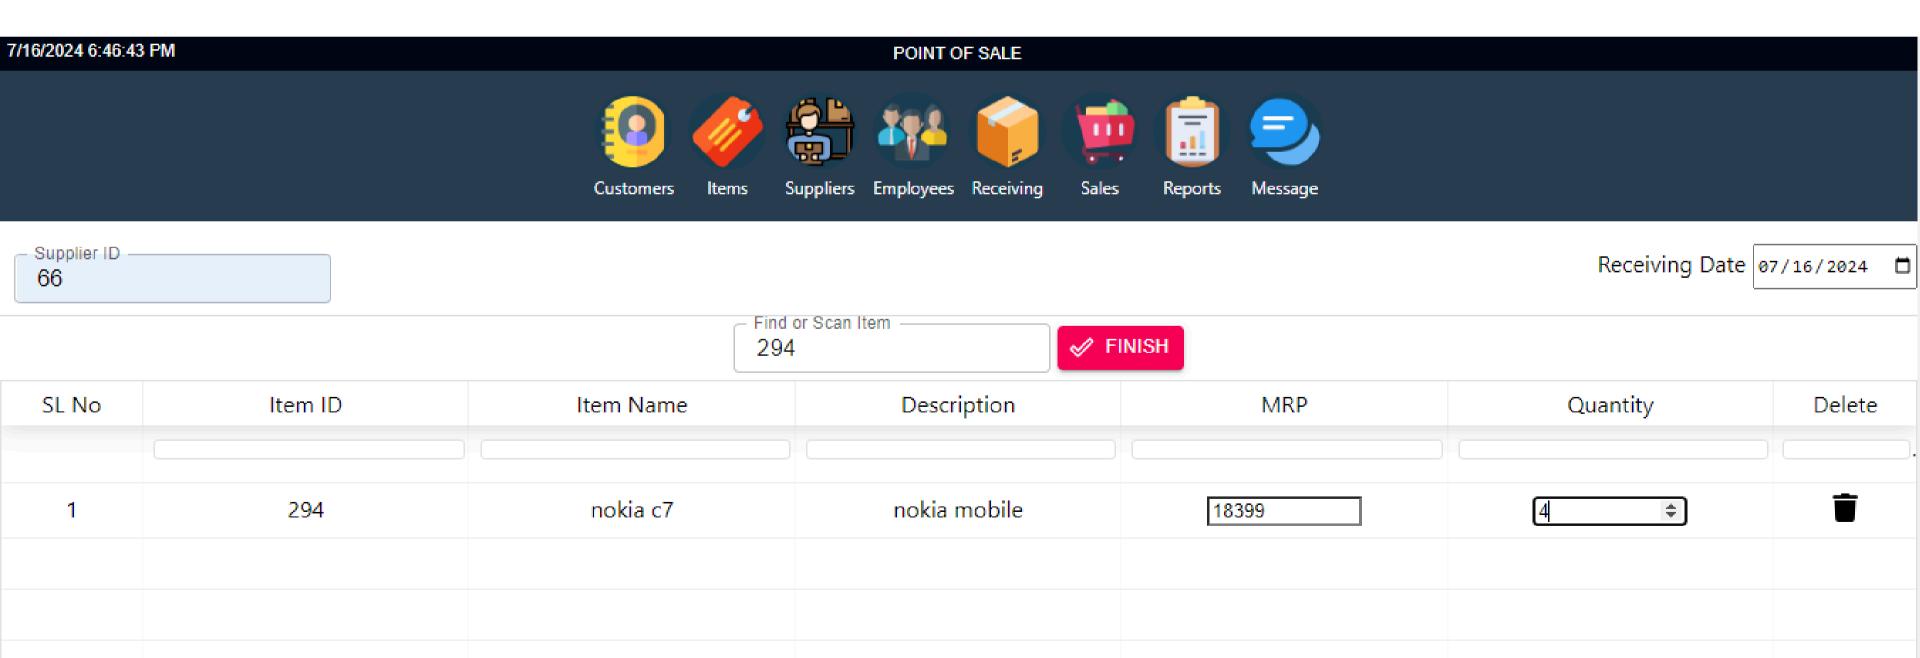

# **RECEIVING**

• **Receiving Module:** Verify authorization, quantity, quality, and condition of goods. Filter by Employee ID, Supplier ID, and Item ID. Adjust quantities, delete data, and view received items.