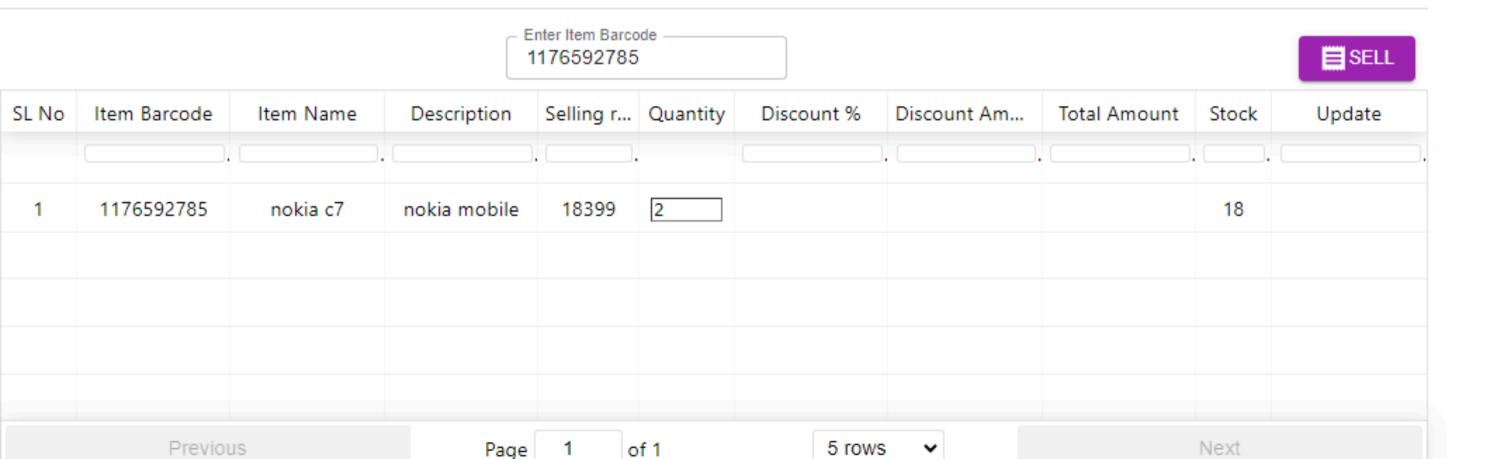

# **SALES**

• Sales Module: Verify authorization and quantity of sold goods. Filter items by barcode, customer details by phone number, and generate invoices upon completion.