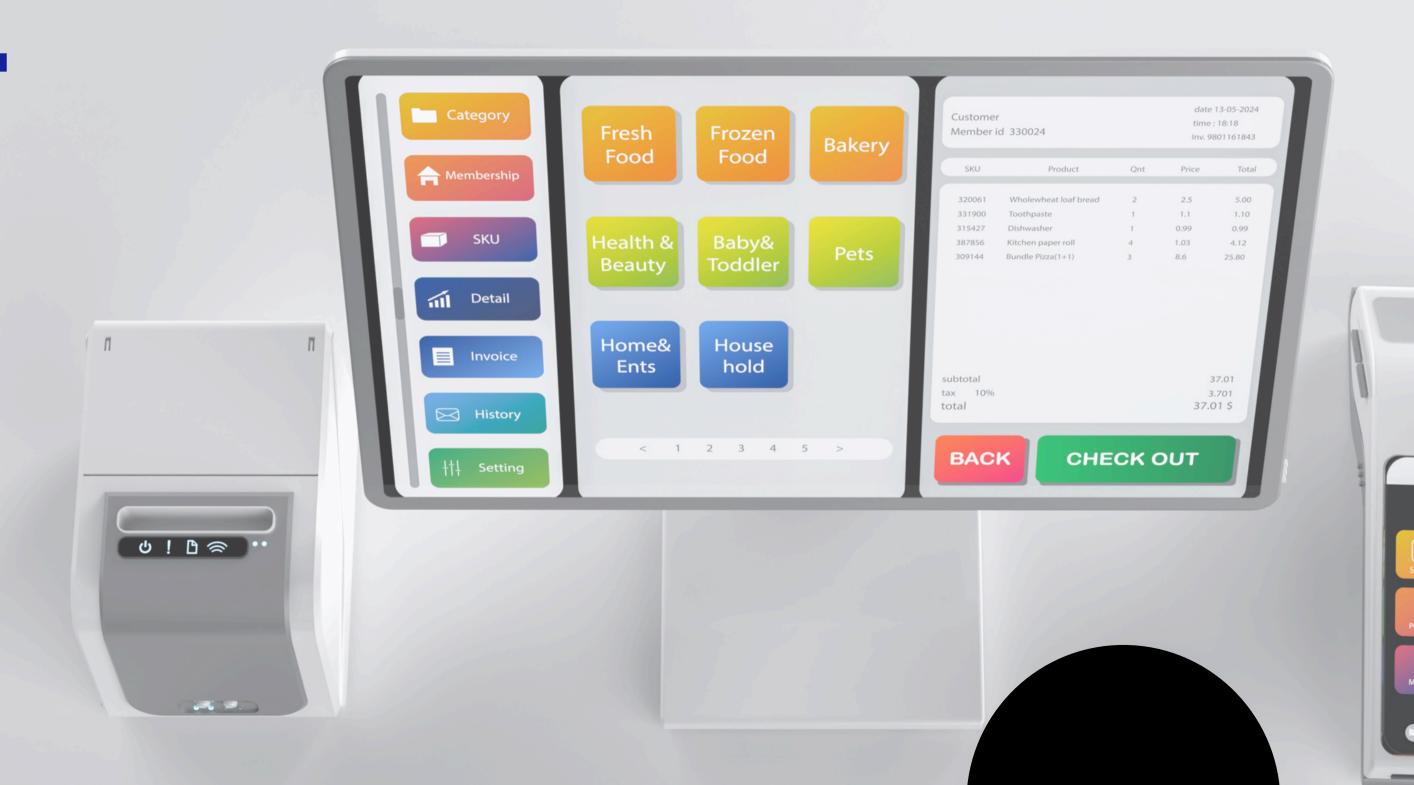

# **SALES**

• Sales Module: Verify authorization and quantity of sold goods. Filter items by barcode, customer details by phone number, and generate invoices upon completion.

# INVOICE (SALES)

• Invoice: Displays details of the sold item/product.

## **INVOICE**

Invoice Generated Date: 18-7-2024 Customer Id: 112

Customer Name: irfan Khan
Phone Number: 9873829095
Email ld: irfan@gmail.com

| Item name | Item QTY | Item Sell price |
|-----------|----------|-----------------|
| nokia c7  | 5        | 18399           |