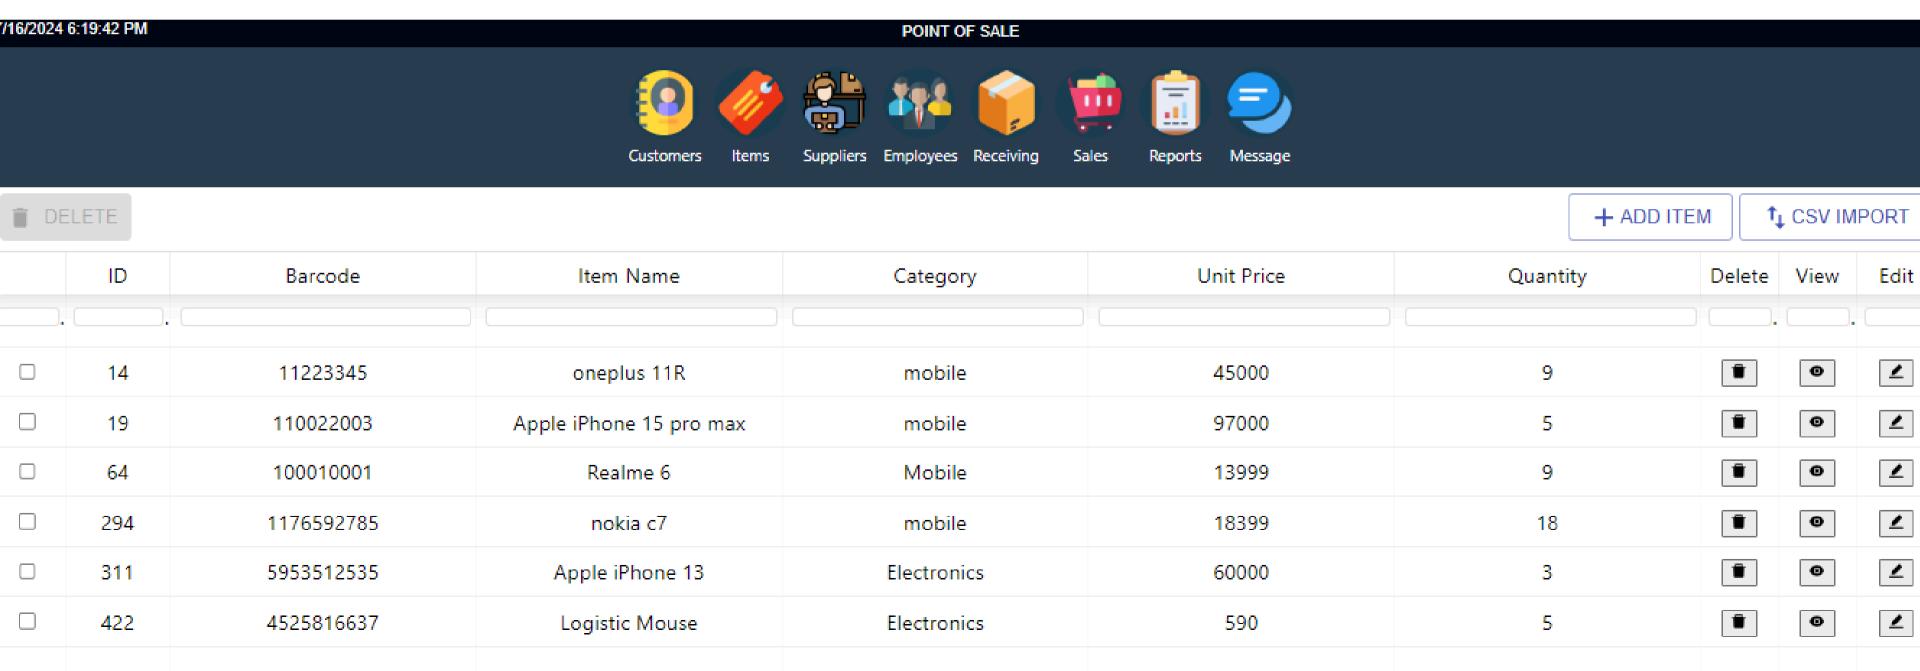

# **ITEMS**

• **Item Management:** Add, view, edit, and delete items by category (e.g., clothing, home accessories, groceries). Import multiple items using CSV.